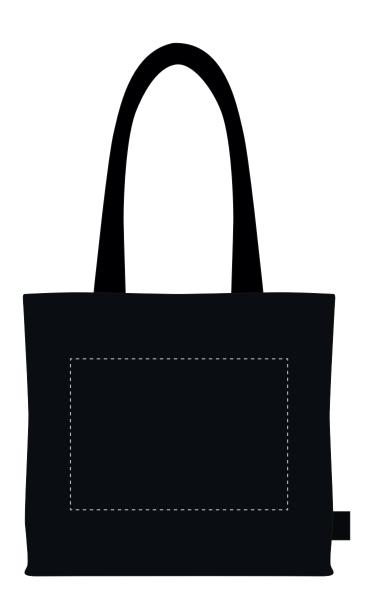

THELON SHOPPER Product and Artwork Proof

Your Ref: Quantity: Product Code: QB1538 Our Ref: **Product Colour: BLACK** Version: 1

**PRINTING CONCERNS:** 

We stock this item in the following colours

## **PANTONE REFERENCE(S)**

🚱 Full colour printing

**ARTWORK SCALE 25%** 

Product Image for visualisation - colours may vary

- The dashed line is to demonstrate print area and will not appear on your printed item
  - 1. Your order will not go in to print and production time cannot be confirmed, unless artwork has been approved via the online system.
  - 2. Once printed, artwork cannot be amended, mistakes must be rectified at visual stage.
  - 3. Claims for faulty goods will be honoured, only if the goods are returned to us. We will not issue credits/refunds for items that have been distributed. Please ensure that goods are satisfactory before distribution
  - 4. We are not responsible for delays during transit.

| ARTWORK SCALE 100%  Max print area: 230mm x 160mm |  |  |  |  |  |  |  |
|---------------------------------------------------|--|--|--|--|--|--|--|
|                                                   |  |  |  |  |  |  |  |
| <br>                                              |  |  |  |  |  |  |  |
|                                                   |  |  |  |  |  |  |  |
|                                                   |  |  |  |  |  |  |  |
| <br>                                              |  |  |  |  |  |  |  |
| 1                                                 |  |  |  |  |  |  |  |
| 1<br>1<br>1                                       |  |  |  |  |  |  |  |
| <br>                                              |  |  |  |  |  |  |  |
| 1                                                 |  |  |  |  |  |  |  |
|                                                   |  |  |  |  |  |  |  |
|                                                   |  |  |  |  |  |  |  |
| <br>                                              |  |  |  |  |  |  |  |
| <br>                                              |  |  |  |  |  |  |  |
| 1                                                 |  |  |  |  |  |  |  |
| 1                                                 |  |  |  |  |  |  |  |
| 1<br>1<br>1                                       |  |  |  |  |  |  |  |
| 1                                                 |  |  |  |  |  |  |  |
|                                                   |  |  |  |  |  |  |  |
|                                                   |  |  |  |  |  |  |  |
|                                                   |  |  |  |  |  |  |  |
| 1                                                 |  |  |  |  |  |  |  |
| <br>                                              |  |  |  |  |  |  |  |
| <br>                                              |  |  |  |  |  |  |  |
|                                                   |  |  |  |  |  |  |  |
|                                                   |  |  |  |  |  |  |  |
|                                                   |  |  |  |  |  |  |  |
|                                                   |  |  |  |  |  |  |  |